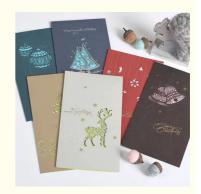

# Luxury merry holiday christmas thank you gift note cards set diy greeting card custom printing

### More Images