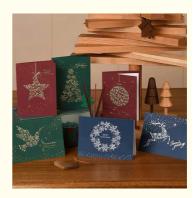

# Luxury merry holiday christmas thank you gift note cards set diy greeting card custom printing

### More Images