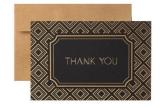

# Wholesale small handmade set assorted Inserts custom thank you greeting cards with envelope and stickers

# **Product Description**

|          | Product Details                     |
|----------|-------------------------------------|
| Material | 350gsm/400gsm coated paper          |
| Color    | Custom                              |
| Size     | Custom                              |
| Usage    | party, greeting card, business card |
|          |                                     |