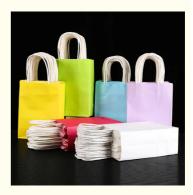

# More Images

Application:

• Printing: Color:

### **Products Description**

| Material |  |  |
|----------|--|--|
| Color    |  |  |
| Size     |  |  |
| LOGO     |  |  |

Food packaging paper bag CMYK or Pantone Custom Size Accept Custom logo accept