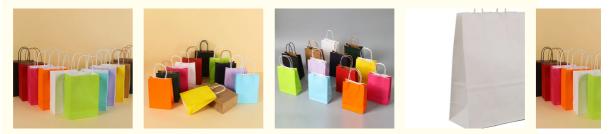

# Eco friendly beverage burger coffee fruits packaging square bottom full color recyclable small kraft paper bag

### **Basic Information**

| • | Place | of | Origin: |
|---|-------|----|---------|

- Brand Name:
- Model Number:

Packaging Details:

**Product Specification** 

• Price:

- HB0227J-P3
- Minimum Order Quantity: 100 pieces
  - \$0.35/pieces 100-4999 pieces Cartons

Hainan, China

HB



# Our Product Introduction



- Eco-friendly Water-based Soy Ink
  - Food, Coffee, Lunch, Grocery, Shopping, Etc.
- CMYK 4 Color Offset Printing
  - Brown, White And Other CMYK/Pantone



# More Images

Application:

• Printing: Color:



## **Product Description**

### **Products Description**

| Material |  |  |
|----------|--|--|
| Color    |  |  |
| Size     |  |  |
| LOGO     |  |  |

Food packaging paper bag CMYK or Pantone Custom Size Accept Custom logo accept

| MOQ        | 500 PCS                                                                                                                                                                                                                                                                                                                        |
|------------|----------------------------------------------------------------------------------------------------------------------------------------------------------------------------------------------------------------------