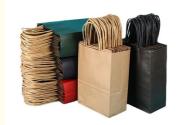

# Eco friendly beverage burger coffee fruits packaging square bottom full color recyclable small kraft paper bag

# Our Product Introduction

- Eco-friendly Water-based Soy Ink
  - Food, Coffee, Lunch, Grocery, Shopping, Etc.
- CMYK 4 Color Offset Printing
  - Brown, White And Other CMYK/Pantone