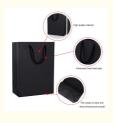

#### **Product Description**

Material Art Paper, Kraft Paper, Ivory Board, Duplex Board, Specialty Paper

Color CMYK/Pantone Color

Size Customized Based on Your Requests

Surface Finishing Matte Lamination, Gold/Silver Hot Foil, Embossing, Spot UV etc

Handle Types Ribbon Handle, Cotton Handle, Twisted Paper Handle ect.

Shipping Method By Sea / Air / Express

Sample Time 1-3 days