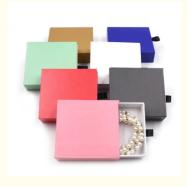

## **Product Specification**

• Jewelry Boxes Material: Paper, Art Paper, Cardboard

• Use: Jewerly Packing Box • Type: Luxury Jewelry Gift Box Customized Size • Box Size: • Feature: Recyclable, Eco-friendly CMYK & Pantone • Box Jewelry Color:

#### **Products Description**

**Handle Types** 

**Types** Drawer Jewelry Watch Boxes Packaging Size Customized based on your requirements

Color Based on CMYK/Pantone Color

**Material Type** Art Paper, Kraft Paper, Ivory Board, Duplex Board, Specialty Paper, etc