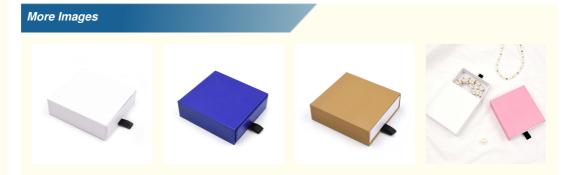

## **Product Specification**

• Jewelry Boxes Material: Paper, Art Paper, Cardboard

• Use: Jewerly Packing Box • Type: Luxury Jewelry Gift Box Customized Size • Box Size: • Feature: Recyclable, Eco-friendly CMYK & Pantone • Box Jewelry Color:

#### **Products Description**

**Handle Types** 

**Types** Drawer Jewelry Watch Boxes Packaging Size Customized based on your requirements

Color Based on CMYK/Pantone Color

**Material Type** Art Paper, Kraft Paper, Ivory Board, Duplex Board, Specialty Paper, etc