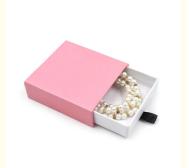

## **Product Specification**

• Jewelry Boxes Material: Paper, Art Paper, Cardboard

• Use: Jewerly Packing Box • Type: Luxury Jewelry Gift Box Customized Size • Box Size: • Feature: Recyclable, Eco-friendly CMYK & Pantone • Box Jewelry Color:

#### **Products Description**

**Handle Types** 

**Types** Drawer Jewelry Watch Boxes Packaging Size Customized based on your requirements

Color Based on CMYK/Pantone Color

**Material Type** Art Paper, Kraft Paper, Ivory Board, Duplex Board, Specialty Paper, etc