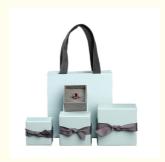

## **Product Specification**

• Industrial Use: Jewelry & Watch & Eyewear

BRACELETS, NECKLACES, EARRINGS,

Rings, Watch, Glasses, Gemstone, Other Jewelry & Watch & Eyewear

• Paper Type: Kraft Paper

Matt Lamination, Varnishing, Stamping, Embossing, Glossy Lamination, UV Coating, • Printing Handling:

Ribbon Handle, PP Rope Handle, Cotton Handle, Grosgrain Handle, Nylon

Handle, Twisted Handle, Flat Paper Handle, Die-cut Handle or Customized Handle

Handle Types

Glossy/Matt Lamination, Gold/Silver Hot Stamping, Embossing, UV Coating, Foil Surface Finish