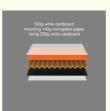

# **Product Specification**

• Industrial Use: Shoes & Clothing

Clothing, Shoes, Underwear, Other Shoes &

Clothing

• Paper Type: Corrugated Board

• Printing Handling: Matt Lamination, Varnishing, Stamping,

Embossing, Glossy Lamination, UV Coating, VANISHING, Gold Foil

Custom Order: Feature: Recyclable Shape: Rectangle Shape

Box Type: Others

Art Paper, Kraft Paper, Coated Paper, White Or Grey Paper Material:

Size: Any Size And Shape Is Available • Color: As Customers' Requests • Surface Disposal: Embossing,hot Stamping Etc

# **Products Description**

Material Kraft paper, Paper board, Art paper, Corrugated board, Coated paper, etc Color CMYK litho printing, Pantone color printing, Flexo printing and UV printing Finish Glossy/Matt Varnish, Glossy/Matt Lamination, Gold/sliver foil stamping, Spot UV,