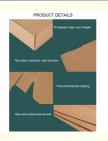

• Custom Order: Accept • Feature: Recyclable • Box Type: Folders

Material: Art Paper, Paper Board, Corrugated

Board, Coated Paper, Etc.

· Size: Custom Size Accepted • Logo: Accept Customized Logo Paper Box Printing • Type: · Color: Custom Color Accepted