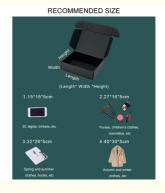

#### **Customised Mailer Boxes**

Size 300\*200\*50mm or Custom Accept Customzied

Material 300gsm Art Paper+140gsm Corrugated+250gsm Art Paper

Box Shape Custom

Finish Golding/Silver Hot Stamping | Printing etc