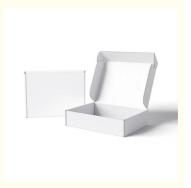

# **Eco white Shipping Boxs Premium Baby Clothes Cardboard Carton Packaging Corrugated Foldable Mailer Box For Underwear**

• Custom Order: Accept • Feature: Recyclable • Box Type: Folders

Material: Art Paper, Paper Board, Corrugated

Board, Coated Paper, Etc.

· Size: Custom Size Accepted • Logo: Accept Customized Logo Paper Box Printing • Type: · Color: Custom Color Accepted