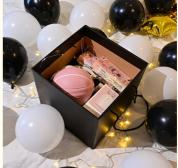

# Big black gift boxes with removable lid men gift box set gift box packaging large

## **Basic Information**

| <ul> <li>Place of Origin:</li> </ul> | Hainan, China          |
|--------------------------------------|------------------------|
| <ul> <li>Brand Name:</li> </ul>      | НВ                     |
| <ul> <li>Model Number:</li> </ul>    | HBC1126-006            |
| Minimum Order Quantity:              | 50 pieces              |
| Price:                               | \$3.35 - \$3.74/pieces |

cartons





### Gift & Craft Candle, Photo Frame, Stickers, Craft, Other Gift & Craft • Paper Type: Kraft Paper Matt Lamination, Varnishing, Stamping, Embossing, Glossy Lamination, UV Coating, VANISHING, Gold Foil Accept Recyclable

Rigid Boxes



# **Product Specification**

| • | Industrial | Use: |  |
|---|------------|------|--|
|   |            |      |  |

- Use:
- Printing Handling:
- Custom Order:
- Feature:
- Box Type:



## More Images



## **Product Description**

## **Products Description**

| Types         | Packaging box                                                           |
|---------------|-------------------------------------------------------------------------|
| Size          | Customized based on your requirements                                   |
| Color         | Based on CMYK/Pantone Color                                             |
| Material Type | Art Paper, Kraft Paper, Ivory Board, Duplex Board, Specialty Paper, etc |

|                 | Paper Packaging, Shipping, Chocolate, wine, cosmetic, p