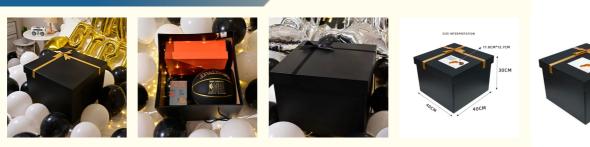

China          |
|--------------------------------------|------------------------|
| <ul> <li>Brand Name:</li> </ul>      | НВ                     |
| <ul> <li>Model Number:</li> </ul>    | HBC1126-006            |
| Minimum Order Quantity:              | 50 pieces              |
| Price:                               | \$3.35 - \$3.74/pieces |

cartons





### Gift & Craft Candle, Photo Frame, Stickers, Craft, Other Gift & Craft • Paper Type: Kraft Paper Matt Lamination, Varnishing, Stamping, Embossing, Glossy Lamination, UV Coating, VANISHING, Gold Foil Accept Recyclable

Rigid Boxes



# **Product Specification**

| • | Industrial | Use: |  |
|---|------------|------|--|
|   |            |      |  |

- Use:
- Printing Handling:
- Custom Order:
- Feature:
- Box Type:



## More Images



## **Product Description**

## **Products Description**

| Types         | Packaging box                                                           |
|---------------|-------------------------------------------------------------------------|
| Size          | Customized based on your requirements                                   |
| Color         | Based on CMYK/Pantone Color                                             |
| Material Type | Art Paper, Kraft Paper, Ivory Board, Duplex Board, Specialty Paper, etc |

|                 | Paper Packaging, Shipping, Chocolate, wine, cosmetic, perfume, garments, jewelry, tabacco, food, gift daily commodities,                                   |
|-----------------|------------------------------------------------------------------------------------