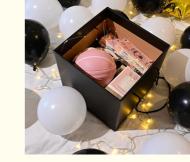

> </ul> | Hainan, China          |
|--------------------------------------|------------------------|
| <ul> <li>Brand Name:</li> </ul>      | НВ                     |
| <ul> <li>Model Number:</li> </ul>    | HBC1126-006            |
| Minimum Order Quantity:              | 50 pieces              |
| Price:                               | \$3.35 - \$3.74/pieces |

cartons





### Gift & Craft Candle, Photo Frame, Stickers, Craft, Other Gift & Craft • Paper Type: Kraft Paper Matt Lamination, Varnishing, Stamping, Embossing, Glossy Lamination, UV Coating, VANISHING, Gold Foil Accept Recyclable

Rigid Boxes



# **Product Specification**

| • | Industrial | Use: |  |
|---|------------|------|--|
|   |            |      |  |

- Use:
- Printing Handling:
- Custom Order:
- Feature:
- Box Type:



## More Images



## **Product Description**

## **Products Description**

| Types         | Packaging box                                                           |
|---------------|-------------------------------------------------------------------------|
| Size          | Customized based on your requirements                                   |
| Color         | Based on CMYK/Pantone Color                                             |
| Material Type | Art Paper, Kraft Paper, Ivory Board, Duplex Board, Specialty Paper, etc |

|                 | Paper Packaging, Shipping, Chocolate, wine, cosmetic, perfume, garments, jewelry, tabacco, food, gift daily commodities,                                   |
|-----------------|------------------------------------------------------------------