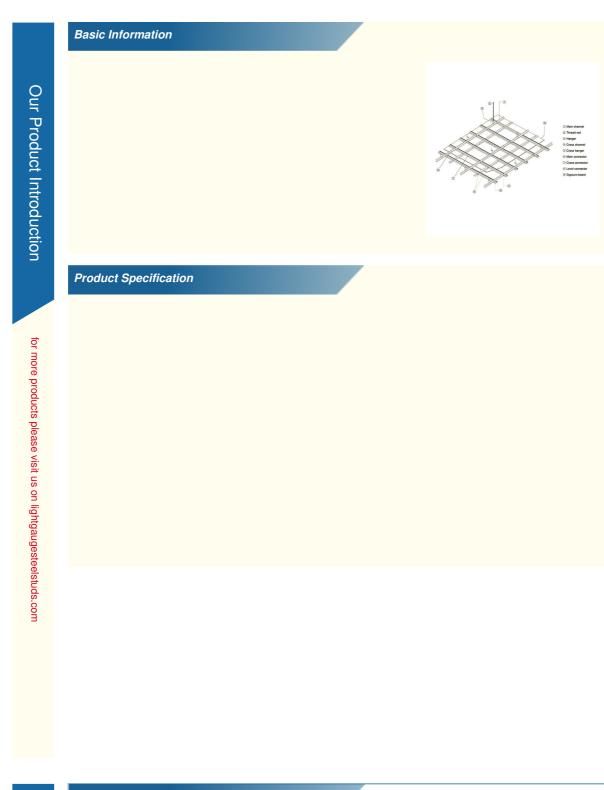

## **Product Description**

It is used to decorate non-load-bearing walls and building roofs with light boards such as paper-faced gypsum board and decorative gypsum board. It is suitable for the shape decoration of the roof of a variety of buildings, the inner and outer walls of the building and the basic material of the scaffolding ceiling. According to the purpose, there are ceiling keels and partition keels. According to the cross section, there are V-shaped, C-shaped, T-shaped and L-shaped keels.